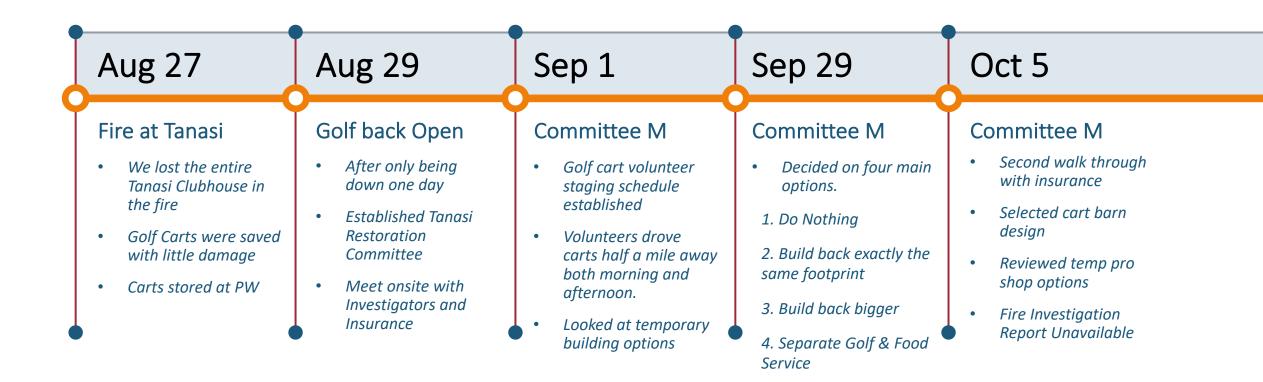

# Tanasi Restoration Committee Timeline

Build to the Future 2022

# Tanasi Restoration Committee Timeline

Build to the Future 2022 - 2023

| Oct 21                                                                                                                                                                                                                                                                             | Nov 9                                                                                                                                                                                                                                                                                       | Dec 1                                                                                                                                                                                                                                                                                                              | Dec 16                                                                                                                                                                                                                                                 | Jan 11, 2023                                                                                                                                                                                                                                                                                                  |
|------------------------------------------------------------------------------------------------------------------------------------------------------------------------------------------------------------------------------------------------------------------------------------|---------------------------------------------------------------------------------------------------------------------------------------------------------------------------------------------------------------------------------------------------------------------------------------------|--------------------------------------------------------------------------------------------------------------------------------------------------------------------------------------------------------------------------------------------------------------------------------------------------------------------|--------------------------------------------------------------------------------------------------------------------------------------------------------------------------------------------------------------------------------------------------------|---------------------------------------------------------------------------------------------------------------------------------------------------------------------------------------------------------------------------------------------------------------------------------------------------------------|
| <ul> <li>Committee M</li> <li>Pad has been created for cart barn</li> <li>Utilities have been installed</li> <li>Food Truck options explored</li> <li>Survey on options had 864 responses. Votes for option 3 &amp; 4</li> <li>Looked at sample floor plans and parking</li> </ul> | <ul> <li>Committee M</li> <li>Insurance to decide on paying for Temp Pro Shop &amp; Food Truck</li> <li>Paved under cart barn</li> <li>Narrowed options to 3.Build back bigger and 4. Separate golf from food service.</li> <li>Looked at updated site plans and parking options</li> </ul> | <ul> <li>Committee M</li> <li>Meet with Insurance</li> <li>Cart barn delivered and getting installed</li> <li>Decided on temp pro shop, finalizing design.</li> <li>Decided best options is 3. to build back bigger on original location</li> <li>Looking at parking needs based on updated floor plans</li> </ul> | <ul> <li>Committee M</li> <li>Still negotiating with insurance on basement</li> <li>Looked at updated floor plans &amp; Confirmed sq footage needs</li> <li>Ordered a survey for the entire Tanasi peninsula</li> <li>Ordered Temp Pro Shop</li> </ul> | <ul> <li>Committee M</li> <li>Survey of entire Tanasi<br/>peninsula will be ready next<br/>week.</li> <li>Looking for Architects to<br/>design building</li> <li>Professional landscape plan<br/>needed for building &amp;<br/>Parking.</li> <li>Temp Pro Shop on schedule<br/>for March delivery.</li> </ul> |

# Tanasi Restoration Committee Timeline

Build to the Future 2022 - 2023