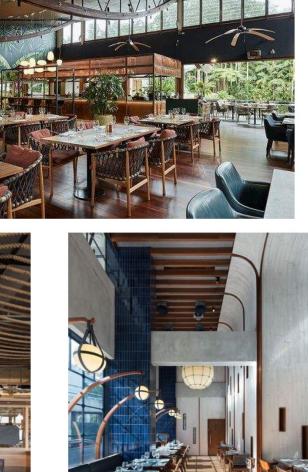

# INTERIOR | GOLF

# INTERIOR | RESTAURANT

TELLICO VILLAGE | TANASI CLUBHOUSE |RESTAURANT BAR