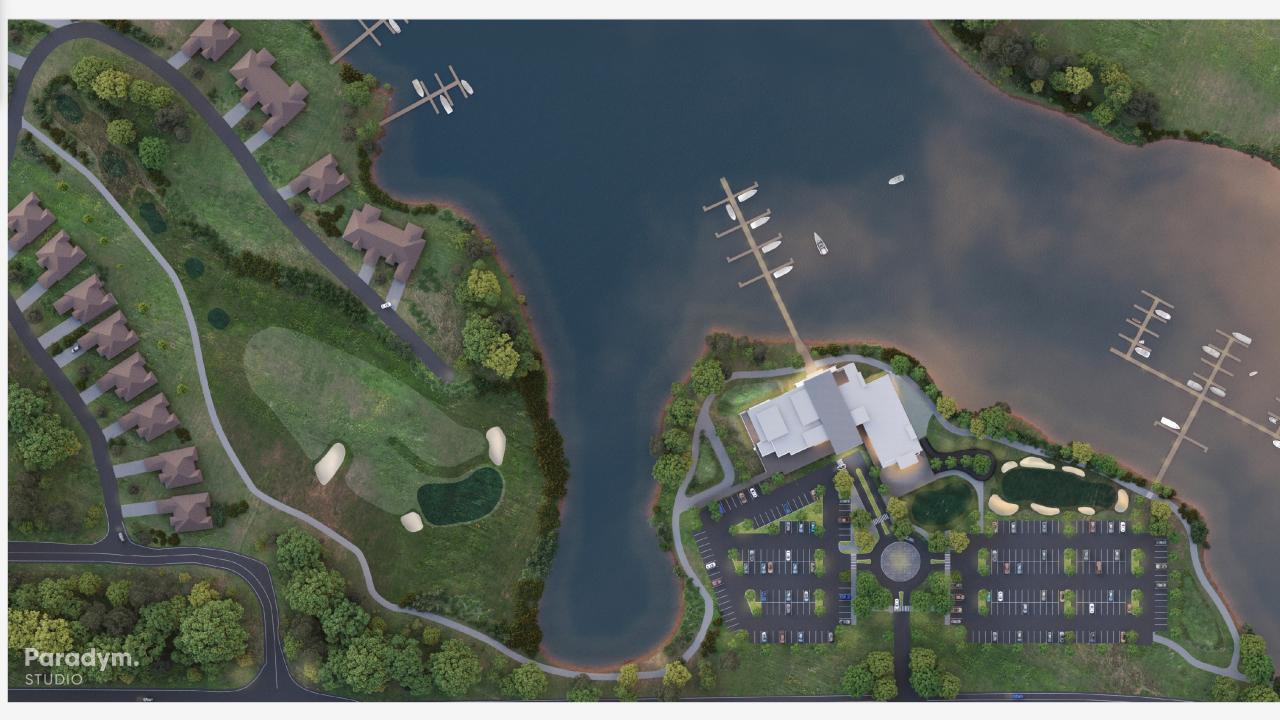

# EXTERIOR | SITE

01 CLUB HOUSE 02 ZEN GARDEN 03 GOLF CART STORAGE FACILITY 04 GATE HOUSE 05 PARKING 06 ARCHAEOLOGICAL PRESERVATION ZONE

07 RAZORBACK CENTER 08 RAZORBACK CENTER DRIVING RANGE 09 18TH GREEN 10 1ST TEE

# **EXTERIOR | BUILDING**