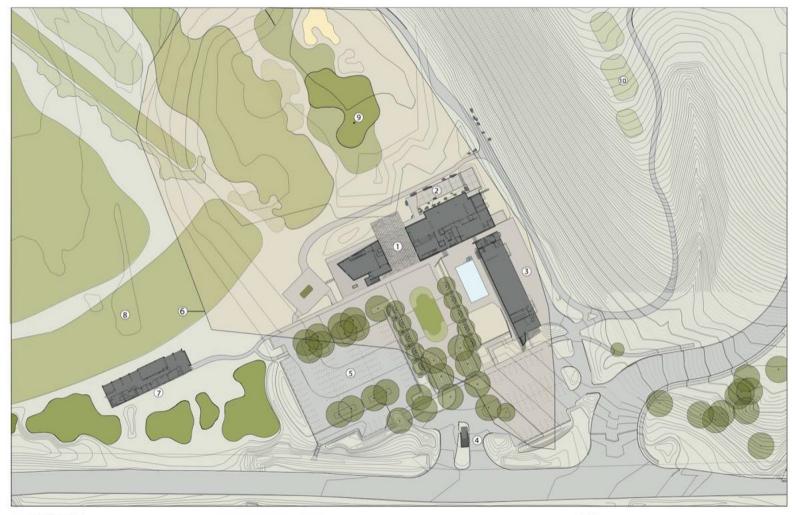

# EXTERIOR | SITE

01 CLUB HOUSE 02 ZEN GARDEN 03 GOLF CART STORAGE FACILITY 04 GATE HOUSE 05 PARKING 06 ARCHAEOLOGICAL PRESERVATION ZONE

07 RAZORBACK CENTER 08 RAZORBACK CENTER DRIVING RANGE 09 18TH GREEN 10 1ST TEE